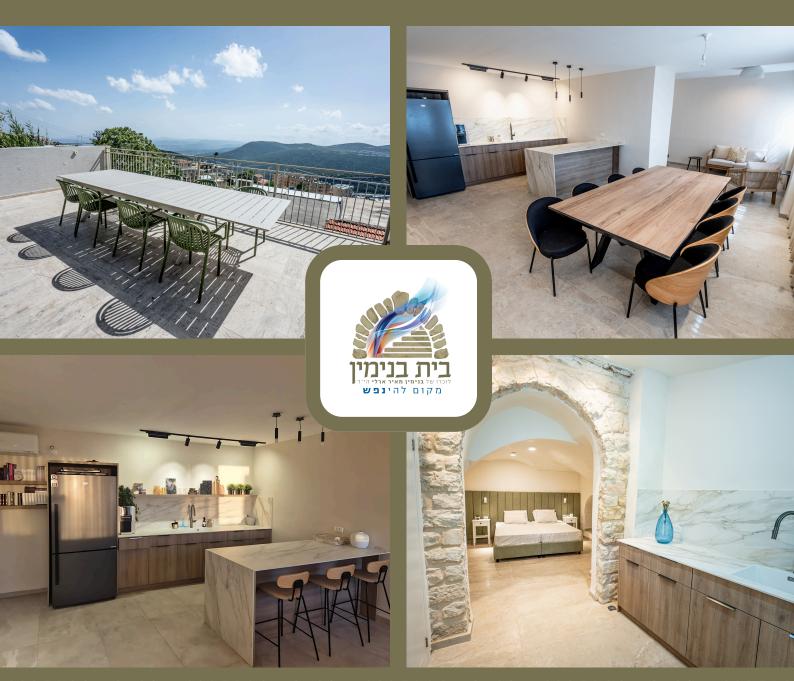

## A WONDERFUL GUEST HOUSE FEATURING:

#### 5 BEDROOMS ARRANGED AS FOLLOWS:

- 1. 2 BEDS + EN-SUITE BATHROOM
- 2. 5 BEDS: A PULL-OUT BED + A PULL-OUT BUNK BED
- 3. PULL-OUT BED
- **4. 2** BEDS
- 5. 2 PULL-OUT BEDS

#### ADDITIONALLY:

THERE ARE 2 SHARED BATHROOMS.

#### BATHROOM

ADDITIONAL BATHROOM

KITCHEN AND LIVING ROOM

4 BEDS

BEDS 2

beitbinyamin.org