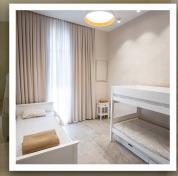

#### 5 BEDROOMS ARRANGED AS FOLLOWS:

- 1. 2 BEDS + EN-SUITE BATHROOM
- 2. 5 BEDS: A PULL-OUT BED + A PULL-OUT BUNK BED
- 3. PULL-OUT BED
- **4. 2** BEDS
- 5. 2 PULL-OUT BEDS

#### ADDITIONALLY:

THERE ARE 2 SHARED BATHROOMS.