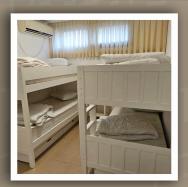

#### 5 BEDROOMS ARRANGED AS FOLLOWS:

- 1. 2 BEDS + EN-SUITE BATHROOM
- 2. 5 BEDS: A PULL-OUT BED + A PULL-OUT BUNK BED
- 3. PULL-OUT BED
- **4. 2** BEDS
- 5. 2 PULL-OUT BEDS

#### BATHROOM

ADDITIONAL BATHROOM

KITCHEN AND LIVING ROOM

4 BEDS

BEDS 2

beitbinyamin.org